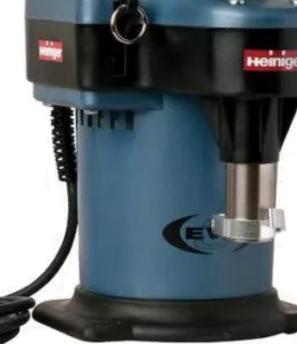

#### HEINIGER EVO 3 SPEED SHEARING PLANT

The Safety award winning **EVO** has improved yet again. The new quick clamp allows for a smoother running shearing plant that is more reliable than ever, plus an advanced high-grade motor for a 30% cooler running temperature

#### **KEY FEATURES**

- Safety First
- > Advanced electronic safety switch.
- Unique electrical downtube insulation technology.
- ➤ Lightweight 14kgs including down tube.
- Soft Start increasing Hand Piece Life.
- Strong Durable Motor.
- Quiet & Smooth running.
- Robust Glass Fibre reinforced housing.
- > 3 Speed settings 3500; 3200; & 2700rpm.