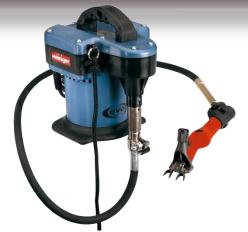

## The Ultimate Shearing Plant has **EVO**lved.

#### HEINIGER EVO 3 SPEED SHEARING PLANT

The Safety award winning **EVO** has improved yet again. The new quick clamp allows for a smoother running shearing plant that is more reliable than ever, plus an advanced high-grade motor for a 30% cooler running temperature

#### **KEY FEATURES**

- Safety First
- > Advanced electronic safety switch.
- Unique electrical downtube insulation technology.
- ➤ Lightweight 14kgs including down tube.
- Soft Start increasing Hand Piece Life.
- Strong Durable Motor.
- Quiet & Smooth running.
- Robust Glass Fibre reinforced housing.
- > 3 Speed settings 3500; 3200; & 2700rpm.

Totally refurbished down tubes are in stock offering you piece of mind when breakdowns threaten to stop your operation.

HEINIGER EVO 3 SPEED SHEARING PLANT is sold with Down-Tube included.

sales@truroagencies.com.au: www.truroagencies.com.au