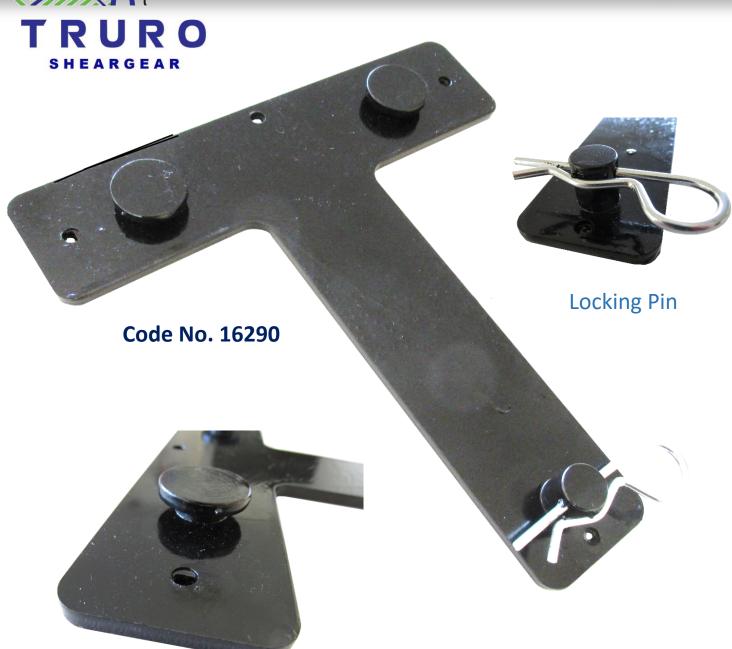

## Quick Hang Plate Mounting. Suit EVO Shearing Plant

## **Mounting Instructions**

Fasten Securely to Solid Wall or Beam -

4 x 10mm Holes are drilled in the plate – 3 Across Top: 1 @ bottom.

Bracket Should be mounted:
So that Top of Bracket is
2,235mm from Floor Level