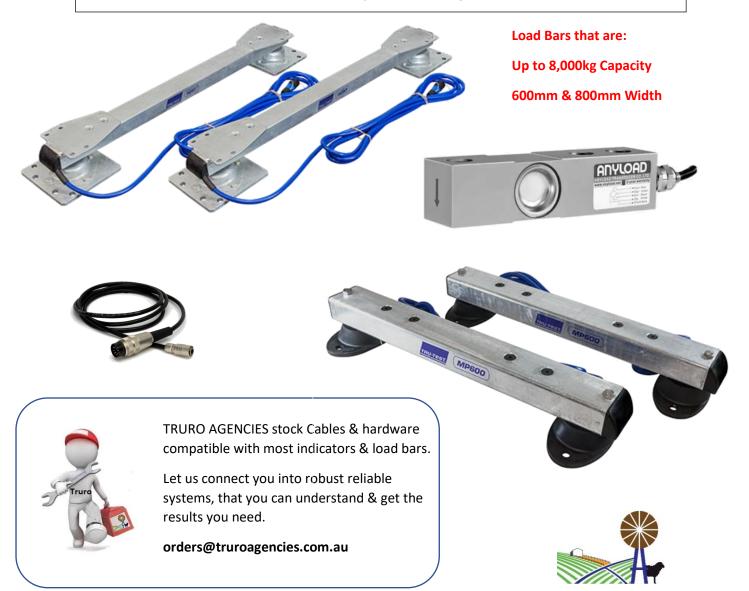

# Load Bars & Cells

#### Need a load bar that can truly handle the conditions and remain accurate?

Check out these from Datamars TRU-TEST.

Made of aircraft grade aluminium for ultimate resistance to corrosion, Tru-Test load bars are regarded as the most reliable, rugged and long-lasting available.

Heavy duty TPR/PVC cables also minimise the likelihood of cable damage. Our Multipurpose and Heavy-Duty load bars can be relied upon to be accurate to within +/-1%.

Tru-Test Load Cells are completely enclosed to protect against dirt, moisture and rodents.

Tru-Test Load Bars and Load Cells are compatible with any Tru-Test Indicator.