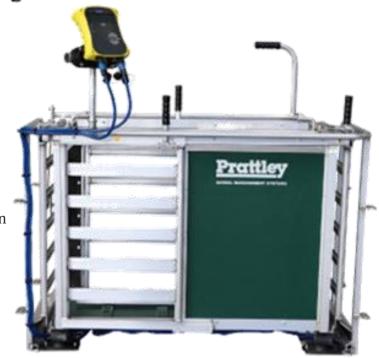

## 3-Way Manual Weigh Crate

The Prattley 3-Way Manual Weigh Crate (Universal) is manufactured with lightweight aluminum for optimum strength. Prattley is the world leader in light weight animal handling equipment, using cutting edge technology. Prattley's aim is too produce quality sheep handling equipment that helps you to attain maximum efficiency. Despite its light weight, Prattley sheep equipment is sturdy and long lasting.