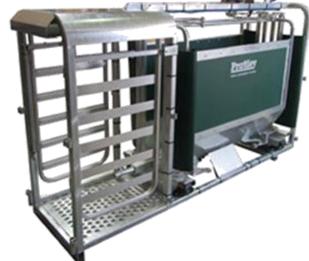

## **3-Way Swing Gate AutoDraft**

The Prattley Swing Gate AutoDraft is a powerful tool allowing a single operator to control weighing and drafting. The Prattley Swing Gate AutoDrafter coordinates with an external Indicator/recorder and loadbars to produce a seamless package.

The rear gates have vertical rollers which allow the gates to roll around sheep as they close and allow the following sheep to pull back without getting caught.

Designed to eliminate the need to have left or right hand operation.