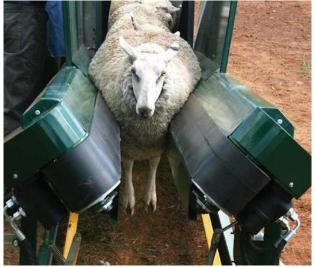

How many times have you thought "There must be an easier way!"

Here is your solution: The V-Express!

This amazing handler uses two conveyor belts to create a "v" shape that lifts the animals from the ground to a safe working height, keeping their feet off the ground and holding their bodies firmly so that you can easily access them as needed and keep them moving.

Fully adjustable and suited to all sizes of sheep and goats the V-Express makes easy work of all your handling tasks. Even rolling animals takes minimal effort as the belts do all the hard work for you.