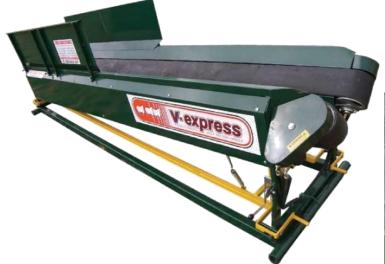

## **Sheep Handler V Express**

How many times have you thought "There must be an easier way!"

Here is your solution: The V-Express!

This amazing handler uses two conveyor belts to create a "v" shape that lifts the animals from the ground to a safe working height, keeping their feet off the ground and holding their bodies firmly so that you can easily access them as needed and keep them moving.

Fully adjustable and suited to all sizes of sheep and goats the V-Express makes easy work of all your handling tasks. Even rolling animals takes minimal effort as the belts do all the hard work for you.