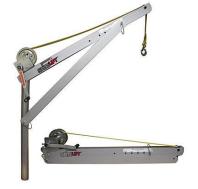

## **KEY FEATURES**

- ➤ 408kg Lift
- **▶** 360<sup>0</sup> Rotation
- Light Weight: (12kg)
- Standard 6m Strap
- > Manual or Electric Options
- Corrosion ResistantAluminum Construction
- One Person Operation
- Safety Compliant
- > Stores away easily

## SpitzLift 1200 w/Surface Plate Kit

The 1200 Spitzlift Lightweight Portable Crane with the **surface plate** is designed to mount to any solid horizontal surface, whether it be a truck top, ute tray, concrete slab or jetty, Spitzlift is the versatile loading device for many applications.

Available with 12v or 24vDC Electric option c/w wiring harness, fuse, quick connect lead and pendant remote c

PORTABLE
CRANE

25 Moorundie St. TRURO SA. 08 8564 0214 sales@truroagencies.com.au: www.truroagencies