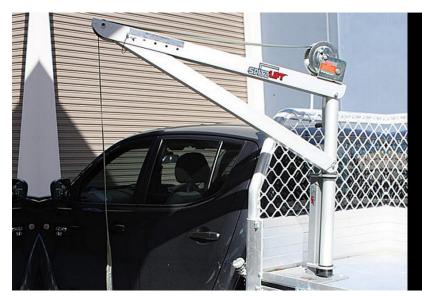

## SpitzLift 1200 w/Surface Plate Kit

The 1200 Spitzlift Lightweight Portable Crane with the **surface plate** is designed to mount to any solid horizontal surface, whether it be a truck top, ute tray, concrete slab or jetty, Spitzlift is the versatile loading device for many applications.

Multiple plates can be mounted around a truck tray, trailer or job site and utilise the one crane.

One person can easily set up and operate the crane saving in labour and alleviating many OH&S issues.

The crane and pivot tube can be left permanently in place and is light enough to quickly dismantle and store in minutes.