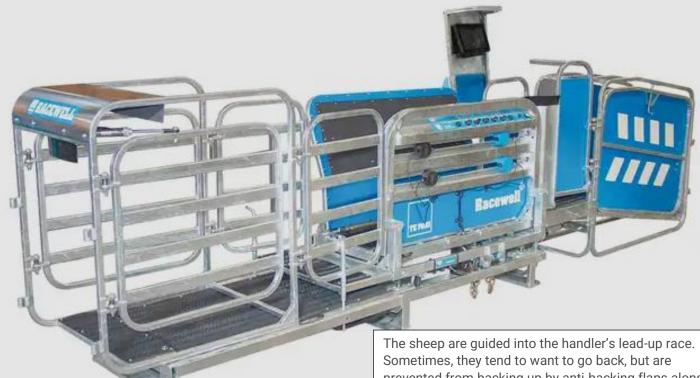

#### **KEY FEATURES**

- Various & Adjustable Catching Positions
- Weigh & Draft Automatically
- By weight
- By EID
- Easy Crutching
- Drafting
- Drenching
- Vaccination
- Tagging

prevented from backing up by anti-backing flaps along the side and the tapered sides help prevent them turning around. When the sheep enter the handler, the optical sensors or 'magic eyes' trigger the catching mechanism, which is an air-operated clamp. At the same time the animal is clamped, the air-operated entry gate closes behind them, preventing the next sheep from entering. At this point the clamped animal is weighed and can be tipped horizontally onto its side for crutching and various other procedures and inspections. For safety the rear sensors control the entry gate and for the clamp to activate both front and rear sensors, have to be triggered. After the animal has been handled and weighed, a drafting gate is opened and the sheep is released into a predetermined pen. The entire process is done in a matter of seconds, meaning minimal stress on both the operator and animal.