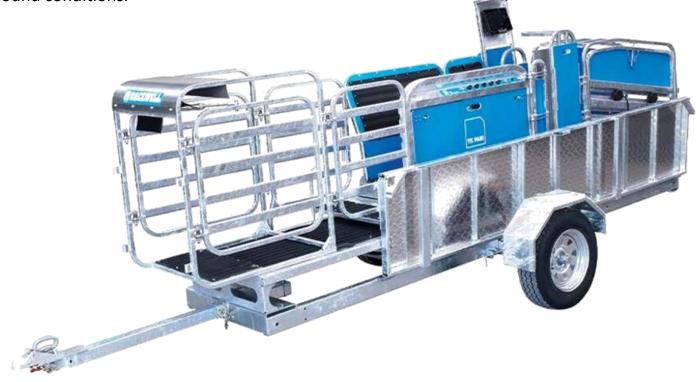

### THE RACEWELL TRAILER SYSTEM

This trailer system is extremely popular with farmers & contractors for obvious reasons. Move farms with ease with this sturdy trailer designed to cover long distances. It features a retractable drawbar, removable wheels & fold down working platform. The hydraulic lift makes it easy & very quick to remove wheels & lower the whole trailer to the ground. The sheep handler trailers come with an optional duratorque suspension for travelling longer distances and a handy pole for mounting your shearing plant.

The Racewell HD Trailer has a strong full length chassis rail, which means it can be put down on uneven surfaces. The fold down platform is a sturdy surface to stand & work from, whatever the ground conditions.