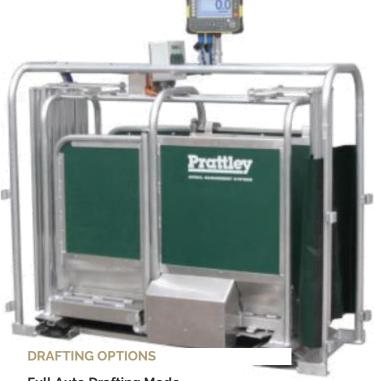

# **Electric Auto Drafter**

#### **Full Auto Drafting Mode**

- Indicator can be programmed for 3-Way drafting.
- Sheep enter weigh crate
- Back gates automatically shut upon weight on platform of drafter
- Indicator will select which gate to open once sheep has entered crate
- Back gate opens automatically again for next sheep
- While in this mode you can override drafter with remote

#### **Auto Drafting By Remote**

- Indicator is programmed for 3-Way drafting.
- Open back gate with remote
- Shut back gate with remote once sheep has entered crate
- Indicator will select which gate to open once sheep has entered crate
- Use remote to open back gate
  again
- While in this mode you can

### **KEY FEATURES**

- **Electric Motors.**
- > 12 Volt Battery Operated.
- Day Long operation on one Battery.
- Vertical Rollers on gates for ease of stock movement.
- Super Quiet operation.
- > Low Stress Environment