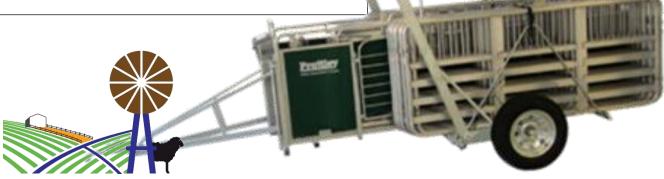

# Portable Yards to suit your Budget

### **KEY FEATURES**

- Easy transported
- **Easy to Assemble**
- One Person Operation
- Light Weight
- Hot Dipped Galvanised
- Strong
- Affordable

- Prattley's mobile sheep yards can be easily transported, assembled and operated, by one person.
- The mobile sheep yard is versatile and can be taken anywhere on the farm for on-the-spot drenching, crutching, mouthing, tagging, docking and fly strike and any general animal treatment.
- The mobile unit allows the operator to utilise the direction of sunlight and wind to ensure a natural stock flow through the yard.
- This gives practical results such as faster animal flow, saved time and travel, reduced fuel and labour costs, lower risk of infection from dusty tracks, less stress on the animal etc, therefore maximising farm management.