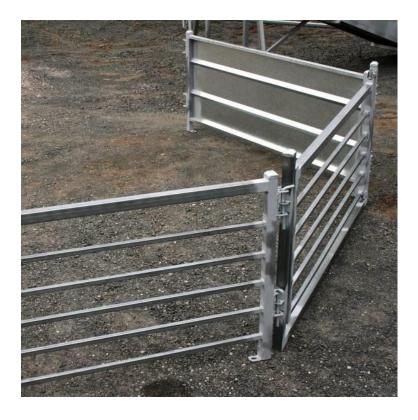

### JACKAROO PORTABLE SHEEP YARDS

Jackaroo is our economy 6 bar range of portable sheep yard panels, using  $25 \times 25$  high tensile first grade Australian steel.

Ideal for lambing ewes, lamb marking, remote areas, loading and unloading and more.

Quick to assemble and pack up, easy to transport on customised trailer or your own vehicle.

### SHEEP YARDS PANELS

### **KEY FEATURES**

- ♦ 1m to 4m
- Bar
- Sheeted

While many manufacturers have off the shelf Panel Products, you may have a special requirement – to suit your needs.

TRURO AGENCIES are happy to take your enquiry and find suitable solutions