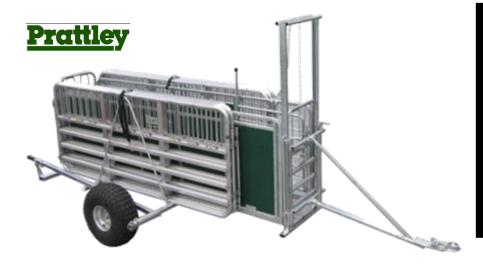

# 8' Intermediate Yard

#### **INCLUDES:**

- S0800 Mobile Unit with Drop-in Gate, Drafting Gate, Winch, Drawbar, Gate Support Arms, Straps and Wheels, (holds up to 16 gates)
- S20500 7' x 36" Alloy Gate (supplied separately)
- Motorbike Wheels for suspension
- Complete Yard System
- Handling Race panels fit inside race

## 10' Standard Yard

#### **INCLUDES**:

- So1000 Mobile Unit with Drop-in Gate, Drafting Gate, Winch, Drawbar, Gate Support Arms, Straps, Wheels and Toolbox
- S20500 7' x 36" Alloy Gate x 15 as standard (yard can hold up to 24 gates)
- S20000 3' x 36" Alloy Gate x 2
- S23700 L Post x 3
- Yard holding capacity approximately 200 ewes with existing fence
- Versatile for on-the-spot animal treatment
- Fully removable drawbar, winch and wheel arms
- Standard 13" wheels