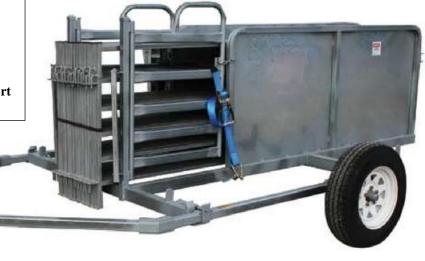

# 8' Intermediate Yard

#### **INCLUDES:**

- S0800 Mobile Unit with Drop-in Gate, Drafting Gate, Winch, Drawbar, Gate Support Arms, Straps and Wheels, (holds up to 16 gates)
- S20500 7' x 36" Alloy Gate (supplied separately)
- Motorbike Wheels for suspension
- Complete Yard System
- Handling Race panels fit inside race

## 10' Standard Yard

#### **INCLUDES**:

- So1000 Mobile Unit with Drop-in Gate, Drafting Gate, Winch, Drawbar, Gate Support Arms, Straps, Wheels and Toolbox
- S20500 7' x 36" Alloy Gate x 15 as standard (yard can hold up to 24 gates)
- S20000 3' x 36" Alloy Gate x 2
- S23700 L Post x 3
- Yard holding capacity approximately 200 ewes with existing fence
- Versatile for on-the-spot animal treatment
- Fully removable drawbar, winch and wheel arms
- Standard 13" wheels