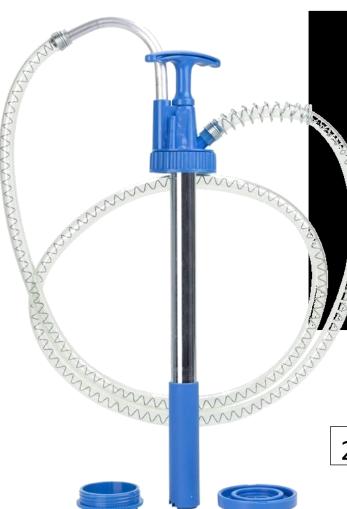

## ALL PURPOSE OIL TRANSFER PUMP

- The MAOP20 All-Purpose 20L Oil Transfer Pump is designed for dispensing most service fluids including engine, gear, transmission, hydraulic and some engine coolants from 20L 25L drums.
- An extendable suction tube and two additional bung adaptors ensure that the expanding range of different size and types of drums are easily catered for.
- Delivery on the down-stoke makes this pump easy to use especially when the drum is low on fluid.
- An extra-long clear delivery hose gives easy identification of the fluid type and allows better reach into difficult areas.

## **KEY FEATURES**

- > Suitable for Oils to SAE 140
- > Engine Oils
- ➤ Gear Box Oils &
- > Hydraulic Oils
- Up to 75ml per stroke
- > Suits 20 to 25 Litre Drums
- ➤ 1.8m Clear Delivery Tube
- > Anti-kink springs

20 Litre Oil Transfer Pump

25 Moorundie St. TRURO SA. 08 8564 0214 sales@truroagencies.com.au: www.truroagencies