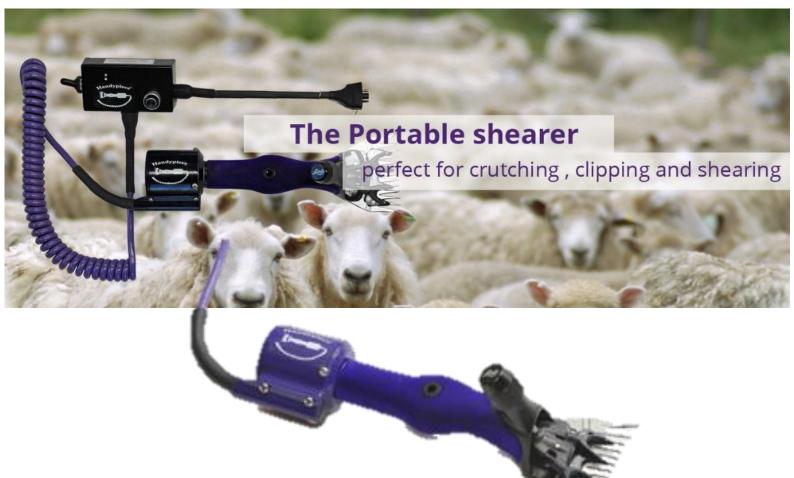

## Efficient, reliable, and durable, portable sheep shearers

A world-first, the versatile Handypiece has a multitude of uses. Developed by a farmer, for farmers, Handypiece offers crutching and electric shearing equipment that's specifically designed to benefit the farmer 'out the back' - away from the sheds and away from the power.

Slim-line in design and comfortable to hold, Handypiece is lightweight, well-balanced, and conveniently-sized. Moulded from steel and aluminium, it makes no compromises on quality or useability. No generator? With a low current draw from the 12 volt 10.5Ah Lithium Polymer battery, you can crutch between 200 and 300 sheep on one charge, or sheer up to 50 sheep, or with your extra battery up to 600 sheep.

## **KEY FEATURES**

- > Away from Shed & Power
- > 12 Volt : 10.5Ah Battery
- Crutch up to 300 Sheep
- > Portable

25 Moorundie St. TRURO SA. 08 8564 0214 sales@truroagencies.com.au : www.truroagencies.com.au