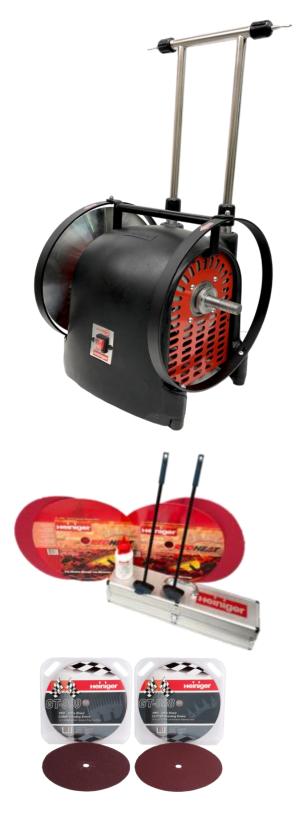

## What's In The Box?

- 1 x Heiniger Acutecc A.R.T. Shearing Grinder
- 2 x Pendulums with Aluminium Case
- 1 x Coarse Red Heat Emery Sheet
- 1 x Fine Red Heat Emery Sheet
- 1 x 250ml Emery Glue
- 1 x Safety Glasses, Ear Plugs & Grinding Wall Chart
- 1 x Comb Hollow Check Stone