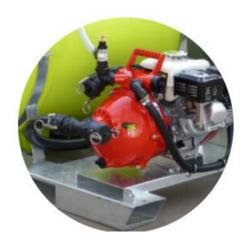

## **KEY FEATURES**

- UV stabilised polyethylene tank for long life, with 20-year warranty
- Fully drainable tank mounted on 4 way forkable steel frame
- Pressure relief bypass fitted to tank ensures pump remains cool when in operation. Excess pressure returns to tank
- Engineer approved positive pin mount system ensures operator safety
- Calibration markings on tank show liquid level
- Fitted with Ball Baffle Safety System to prevent liquid surge
- Heavy duty hose reel with 36m x 19mm hose, safety locking catch and adjustable twist type firefighting nozzle
- Reliable, genuine GX200 Honda engine coupled with 400L/min Davey twin impeller fire pump
- Dimensions: 1900 x 1440 x 980