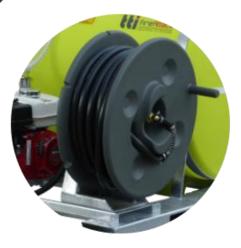

## **KEY FEATURES**

- UV stabilised polyethylene tank for long life, with 20-year warranty
- Fully drainable tank mounted on 4 way forkable steel frame
- Pressure relief bypass fitted to tank ensures pump remains cool when in operation. Excess pressure returns to tank
- Engineer approved positive pin mount system ensures operator safety
- Calibration markings on tank show liquid level
- Fitted with Ball Baffle Safety System to prevent liquid surge
- Heavy duty hose reel with 36m x 19mm hose, safety locking catch and adjustable twist type firefighting nozzle
- Reliable, genuine GX200 Honda engine coupled with 400L/min Davey twin impeller fire pump
- Dimensions: 1900 x 1440 x 980