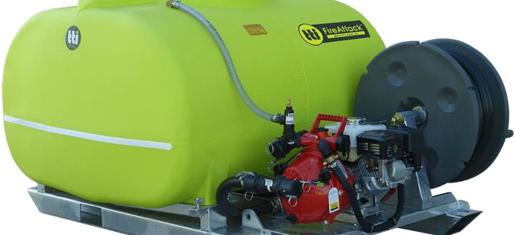

## **Slip On Skid Fire Fitting Unit**

## **KEY FEATURES**

- UV stabilised polyethylene tank for long life, with 20-year warranty
- Fully drainable tank mounted on 4 way forkable steel frame
- Pressure relief bypass fitted to tank ensures pump remains cool when in operation. Excess pressure returns to tank
- Engineer approved positive pin mount system ensures operator safety
- Calibration markings on tank show liquid level
- Fitted with Ball Baffle Safety System to prevent liquid surge
- Heavy duty hose reel with 36m x 19mm hose, safety locking catch and adjustable twist type firefighting nozzle
- Reliable, genuine GX200 Honda engine coupled with 400L/min Davey twin impeller fire pump
- Dimensions: 1900 x 1440 x 980

## **1,000 L Fire Attack Deluxe**

ΤRURΟ

AGENCIES

25 Moorundie St. TRURO SA. 08 8564 0214 sales@truroagencies.com.au : www.truroagencies