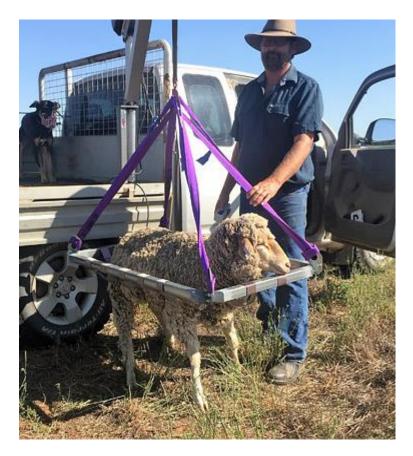

## **EWE LIFT**

- Ewe Lift is designed to lift and support Sheep, Calves, Alpaca's and other animals, to 160kgs, safely onto the back of utilities and trucks with the assistance of a small crane.
- FARM READY Designed by farmers for farmers the award-winning Ewe Lift takes the strain out of everyday back
  - the strain out of everyday back breaking work and improves productivity and efficiency.
- INNOVATIVE DESIGN
  The innovative design webbing
  allows sheep to be lifted
  standing up, laying down, and
  supporting injured livestock, can
  also be utilised for drenching