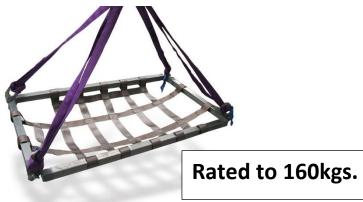

## **EWE LIFT**

- Ewe Lift is designed to lift and support Sheep, Calves, Alpaca's and other animals, to 160kgs, safely onto the back of utilities and trucks with the assistance of a small crane.
- FARM READY Designed by farmers for farmers the award-winning Ewe Lift takes the strain out of everyday back
  - the strain out of everyday back breaking work and improves productivity and efficiency.
- INNOVATIVE DESIGN
  The innovative design webbing
  allows sheep to be lifted
  standing up, laying down, and
  supporting injured livestock, can
  also be utilised for drenching