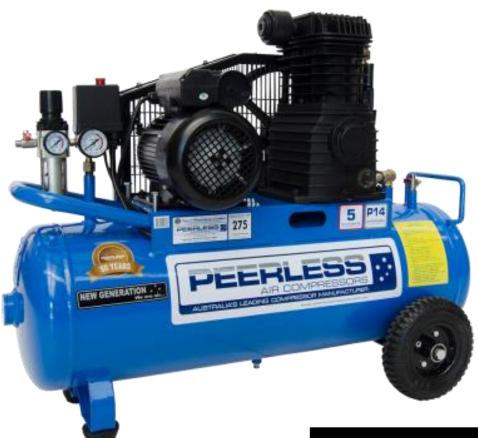

## P14 Portable, 275LPM, 10 Amp

## **KEY FEATURES**

Air Delivery 275 LPM @ 100PSI

Cylinders 2Max PSI 145

Motor Electric 2.75 HP

Pump Peerless N75 Single Stage

Pump RPM 852
Power Supply 10 AMP
Amps Draw 10
Tank Size 55L
Weight 85kg

Portable