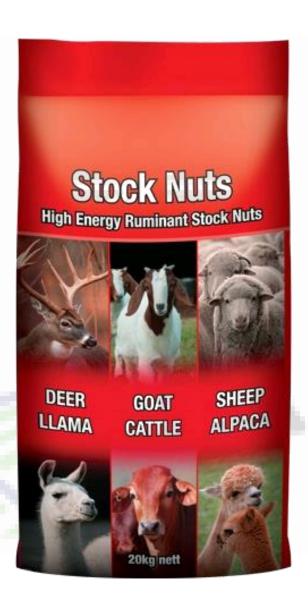

## Laucke Mills

Stock Nuts are formulated to be fed to a range of ruminants as follows: Cattle (beef & dairy), sheep, goats, deer and camelids (alpacas & llamas). They are designed to cover the nutritional requirements of pregnancy, lactation and growth from approximately three months of age and are also an ideal diet for maintenance.

16160 20kg Bag

#### **Stock Nuts**