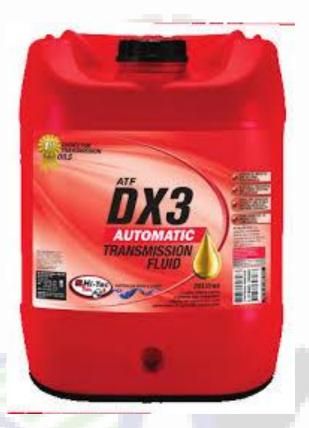

#### **Transmission Fluid**

Automatic Transmission Fluid

Older Automatic
Transmission Fluid

Also in 5 Litres

#### **Gear Oil**

Castrol ATF Dex II may be used in GM automatic transmissions pre 1993 and power steering units of many types of vehicle where Dexron IID or Mercon performance is required.

Multipurpose Axle oil which may be used in differentials, final drives and other applications