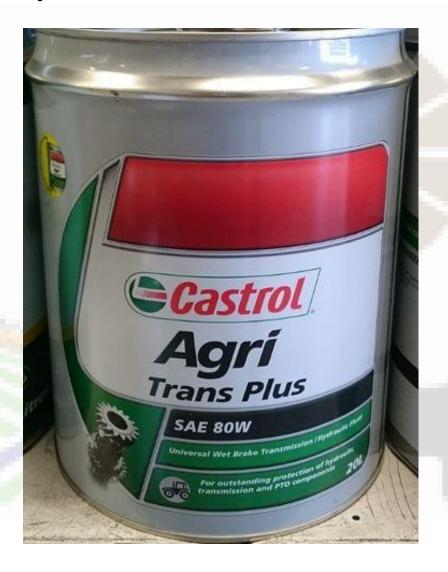

#### **Transmission Fluid**

Automatic Transmission Fluid

Older Automatic
Transmission Fluid

Also in 5 Litres

#### **Gear Oil**

Castrol ATF Dex II may be used in GM automatic transmissions pre 1993 and power steering units of many types of vehicle where Dexron IID or Mercon performance is required.

Multipurpose Axle oil which may be used in differentials, final drives and other applications