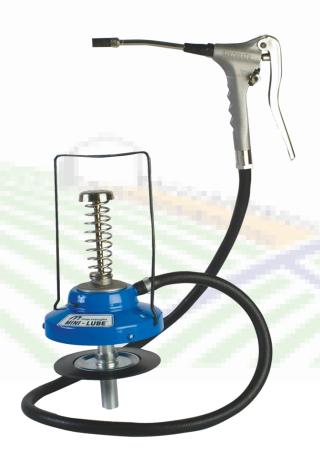

### **Contact Us**

25 Moorundie Street, TRURO. SA. 5353

Phone: 08 8564 0214

• Fax: 08 8564 0018

EMAIL: sales@truroagencies.com.au

25 Moorundie Street, TRURO SA. Ph. 08 8564 0214

**The K7 MINILUBE®** Portable High Pressure Manual Greasing System provides high-volume/high-pressure greasing in a compact and portable package.

It consists of two main components, a foot operated spring-loaded pump, that dispenses grease from the container to the hose and gun and a patented high pressure/high volume KR pressurite™ gun.

When the gun is set on the high volume position the gun will deliver up to 5,000 psi and when set on the high pressure setting the gun will deliver a lower volume of grease, but at higher pressures ( up to 10,000 psi). The K7 is an economical alternative to the more expensive air-operated greasing systems

#### **KEY FEATURES**

- Pressure & Volume Settings
- Compatible with 2.5kg Containers
- 1.5m Flexible Delivery Tube
- Manual Greasing System
- Light Weight
- Portable
- Push Down Foot Operation
- > 360° Swivel to Gun

#### MINILUBE® GREASING SYSTEM

25 Moorundie Street, TRURO SA. Ph. 08 8564 0214