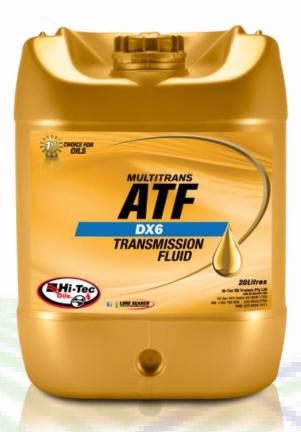

#### **Transmission Fluid**

Automatic Transmission Fluid

Older Automatic
Transmission Fluid

Also in 5 Litres

#### **Gear Oil**

Castrol ATF Dex II may be used in GM automatic transmissions pre 1993 and power steering units of many types of vehicle where Dexron IID or Mercon performance is required.

Multipurpose Axle oil which may be used in differentials, final drives and other applications