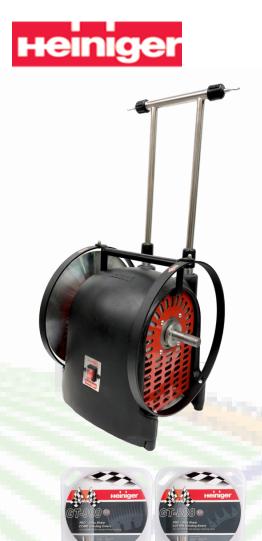

mond cutter is suitable for all types of sheep. Parallel ground to ensure even tension and precision resharpening.

\*Diamond shearing cutters are not suitable for use with winter comb profiles.

#### **EXTREME Run-In Shearing** Cutters

The Xtreme cutters design paralleled that of the Edge cutter sharing many of the Edge's attributes including safety features eliminating potentially dangerous comb and cutter mechanical lock-ups. The Xtreme is run-in and engineered to give high performance straight from the packet.

We stock a wide variety of Cutters — however if you require something that is not on our shelf, we will happily source your requirement.



25 Moorundie Street, TRURO SA. h. 08 8564 0214 www.truroagencies.com.au

Email: orders@truroagencies.com.au



### **Grinder Equipment**



#### **Acutecc Shearing Grinder**

The COMPLETE out-of-the-box shearing grinder solution that includes everything you need to start grinding!

- With Arc Radius Technology
- Enhances your ability to get on the radius of the disc
- Powerful enough to be permanent, light enough to be portable
- •Your complete out of the box grinding solution
  The longer mast height of the Acutecc Shearing
  Grinder delivers a more consistent movement of
  the pendulum along the radius line, which in turn
  enhances the hollow when sharpening combs and
  cutters.

#### What's In The Box?

- •1 x Heiniger Acutecc A.R.T. Shearing Grinder
- •2 x Pendulums with Aluminium Case
- •1 x Coarse Red Heat Emery Sheet
- •1 x Fine Red Heat Emery Sheet
- •1 x 250ml Emery Glue
- •1 x Safety Glasses, Ear Plugs & Grinding