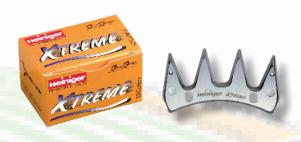

#### **EXTREME Run-In Shearing** Cutters

The Xtreme cutters design paralleled that of the Edge cutter sharing many of the Edge's attributes including safety features eliminating potentially dangerous comb and cutter mechanical lock-ups. The Xtreme is run-in and engineered to give high performance straight from the packet.