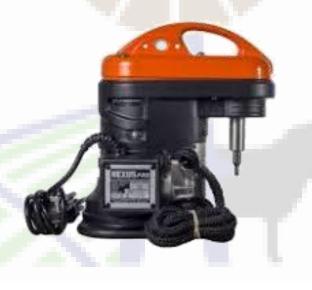

#### **Evo Power Plants**

The World's #1 Selling Portable Shearing Plant

 Integrated safety cut out helps eliminate dangerous lock ups

Durable, high performance 400W motor

•Soft start to increase handpiece life and reduce wear

The first professional shearing system in the world with an electronic safety switch designed to help eliminate handpiece lockup. Sturdy, fibreglass reinforced housing with quick clamp system to eliminate movement between motor and downtube.

Speeds at 230V: 3500/3200/2700rpm

Weight: 7.8kg motor only / 14.4kg including

downtube

25 Moorundie Street, TRURO SA. Ph. 08 8564 0214 www.truroagencies.com.au