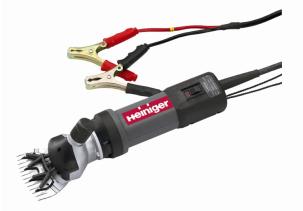

### **12v Shearing Hand Pieces**

#### Powerful and extremely versatile.

Ideal for crutching/dagging and cow tail clipping without a mains power requirement or troublesome and potentially dangerous extension cords.

- •Retractable cord, 160 Watt power, 1400 grams
- •Thumb operated momentary switch prolongs battery life and is ideal for flighty animals
- •2 x 12v 7ah batteries
- •Comes complete with 2 x battery chargers, handpiece holster and belt, Ovina Comb, Xtreme Cutter and battery backpack or pouch

#### 12 Volt S12

#### A 'must have' for remote locations.

Connects with ease to car or motorbike battery, eliminating the need for an AC power supply.

- Running time of 4-5 hours (regular size car battery)
- Lightweight 1230 grams
- 5m heavy duty power lead and clamps
- Complete with carry case, screwdriver, oil, brush,
   Ovina comb and Xtreme cutter