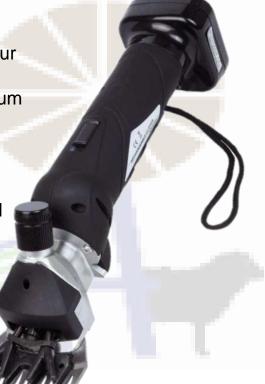

### **Shearing Hand Pieces**

#### **ICON FX**

#### **Unleash Your Potential.**

The redesigned slimmer barrel provides better handpiece balance and new levels of comfort and ergonomics to reduce strain and give you superior manoeuvrability, control and grip.

Increase Your Tallies. The overall lighter FX requires less effort and time to start and stop each blow, helping you shear more efficiently and maximise tallies.

Your Ultimate Handpiece. With countless hours of research, development and testing, the FX pushes the boundaries of shearing while continuing the world renowned legacy of the Icon - the same Swiss quality, precision and reliability that Heiniger is known for.