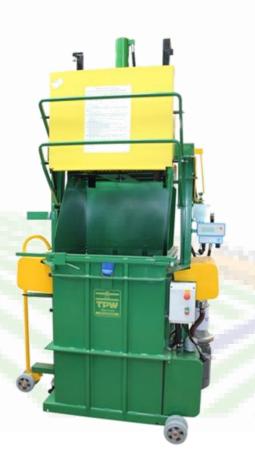

### **TPW Woolpress**

### **TPW Xpress Woolpress**

The world's #1 selling Woolpress

- Renowned TPW reliability, the preferred Woolpress of shearing contractors
- Cycle time of 12-16 seconds in high yielding wool to 200kg
- Safety screen guard complete with automatic return
- •Swift pack locking system the fastest on the market

Capable of pressing 90 bales of wool a day, the TPW Xpress Woolpress handles a 10-stand shed with ease. The unique automatic side pinning results in bales being compact, square and contamination free while the powerful yet quiet single hydraulic cylinder ensures more wool is pressed into fewer bales. Compliant with rigorous WorkSafe safety standards, the TPW Xpress ticks all the boxes when it comes to shearing shed safety, reliability and performance.

### **TPW Woolpress**

**Specifications Operational Height** 

**Transport Height** 

**Box Height [filling]** 

Width

Depth

Weight

2140 mm

2740 mm

1185 mm

1390 mm

970 mm

530kg

Generator size minimum

**Pressure Relief** 

**Oil Capacity** 

Pump

Cylinder

Oil type

**Electric Models** 

8KVA

2600-2700psi

25L

Variable displacement

piston pump

88.9mm bore x 740mm

stroke

Hyspin AWS 32

2.2kw (3hp) 240 volt / 4kw 415 volt 3 phase / 480v dual

voltage

25 Moorundie Street, TRURO SA. Ph. 08 8564 0214