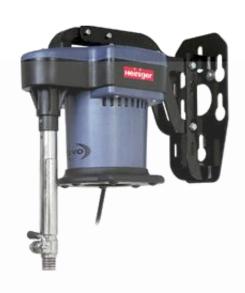

#### **Evo Power Plants**

The World's #1 Selling Portable Shearing Plant

 Integrated safety cut out helps eliminate dangerous lock ups

Durable, high performance 400W motor

•Soft start to increase handpiece life and reduce wear

The first professional shearing system in the world with an electronic safety switch designed to help eliminate handpiece lockup. Sturdy, fibreglass reinforced housing with quick clamp system to eliminate movement between motor and downtube.

Speeds at 230V: 3500/3200/2700rpm

Weight: 7.8kg motor only / 14.4kg including

downtube

25 Moorundie Street, TRURO SA. Ph. 08 8564 0214 www.truroagencies.com.au