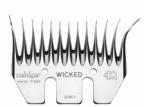

- •Reduced grease build up. Superior entry and flow
- •Sits better on the pelt

WICKED 93.5mm wide; long bevel

For all types of fine wool sheep.

A proven favorite for achieving high tallies.

FREESTYLE - Full Thickness Shearing Combs