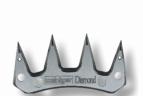

#### **DIAMOND Run-In Shearing Cutters**

Ideal for use on any thickness of comb. The Diamond cutter is suitable for all types of sheep. Parallel ground to ensure even tension and precision resharpening.

\*Diamond shearing cutters are not suitable for use with winter comb profiles.