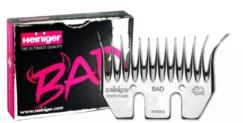

### **Shearing Combs**

BAD LG2 RUN in SHEARING COMBS 94.5mm wide; long bevel

The all-new BAD LG2 features everything you love about the original BAD comb with the added benefits of LG2 to help you tackle the toughest combing sheep!

- •Reduced grease build up. Superior entry and flow
- •Sits better on the pelt

WICKED 93.5mm wide; long bevel

For all types of fine wool sheep.

A proven favorite for achieving high tallies.

FREESTYLE - Full Thickness Shearing Combs