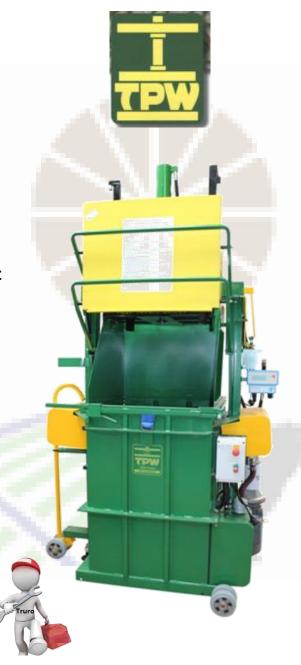

### **TPW Woolpress**

### **TPW Xpress Woolpress**

The world's #1 selling Woolpress

- Renowned TPW reliability, the preferred Woolpress of shearing contractors
- Cycle time of 12-16 seconds in high yielding wool to 200kg
- Safety screen guard complete with automatic return
- •Swift pack locking system the fastest on the market

Capable of pressing 90 bales of wool a day, the TPW Xpress Woolpress handles a 10-stand shed with ease. The unique automatic side pinning results in bales being compact, square and contamination free while the powerful yet quiet single hydraulic cylinder ensures more wool is pressed into fewer bales. Compliant with rigorous WorkSafe safety standards, the TPW Xpress ticks all the boxes when it comes to shearing shed safety, reliability and performance.

### **TPW Woolpress**

**Specifications Operational Height** 

**Transport Height** 

**Box Height [filling]** 

Width

Depth

Weight

2140 mm

2740 mm

1185 mm

1390 mm

970 mm

530kg

Generator size minimum

**Pressure Relief** 

**Oil Capacity** 

Pump

Cylinder

Oil type

**Electric Models** 

8KVA

2600-2700psi

25L

Variable displacement

piston pump

88.9mm bore x 740mm

stroke

Hyspin AWS 32

2.2kw (3hp) 240 volt / 4kw 415 volt 3 phase / 480v dual

voltage

25 Moorundie Street, TRURO SA. Ph. 08 8564 0214