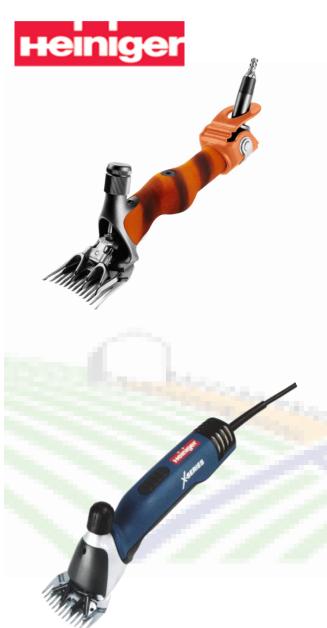

#### **XPERT 240V Handpiece**

#### Shearing like an XPERT is easy.

Super powerful 240 volt / 200 watt permanent magnet motor. Ideal for crutching, dagging / wigging and shearing small flocks of sheep, goats and camelids.

- Low vibration
- Lightweight 1180 grams
- •Durable fibreglass case with "soft feel" finish
- Ergonomic slim grip handle
- Cutting speed 2500dbs / minute
- •Fitted with Ovina Comb and Diamond Cutter.