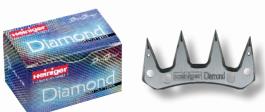

#### **DIAMOND Run-In Shearing Cutters**

Ideal for use on any thickness of comb. The Diamond cutter is suitable for all types of sheep. Parallel ground to ensure even tension and precision resharpening.

\*Diamond shearing cutters are not suitable for use with winter comb profiles.