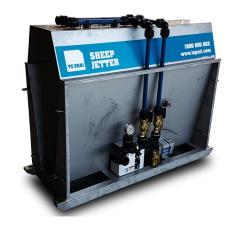

# THE TE PARI SHEEP JETTER HELPS YOU CONTROL BOTH FLY AND LICE IN YOUR FLOCK.

Using 20 jets that are strategically positioned to target the affected areas. The TePari Sheep Jetter is a proven design based on simplicity and reliability that can process up to 1000 sheep/hour.

The TePari Sheep Jetter is predominantly manufactured from stainless steel, reducing the unit's weight to 56kg. The strong, compact frame has few moving parts which means less maintenance. The unit comes complete with all necessary pipework including camlock fittings and intake filter.