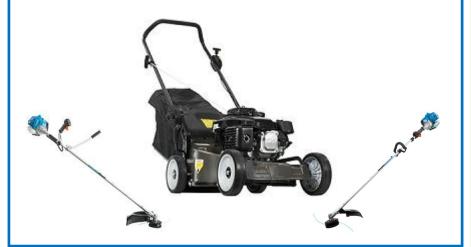

## 20% OFF LINE TRIMMERS AND MULTI TOOLS AND ATTACHMENTS

- L26 Timmer NOW \$471.20
- B2600 Trimmer NOW \$151.20
- BC31 Brushcutter NOW \$639.20
- MT26 Multi Tool Head NOW \$383.20

Various Multi Tool Attachments also available