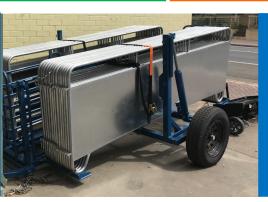

## Portable Drafting Race Now Only \$7,800.00 inc GST

Pack includes:

- 26 x 7 rail gates (L 2900mm x H1050mm)
  - 2 x Blind Panels
  - Removable Tow Hitch
  - 8 Tonne Jack with stainless steel rod

10ft Seven Rail Portable Sheep Yard Panels also available individually at \$95 inc GST per panel.