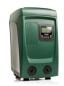

The E.SYBOX and E.SYBOXMINI3 are completely new solutions in rainwater harvesting and cold water boosting for residential and light commercial applications.

They are an all in one pump and control solution comprising water cooled booster pump with integrated high efficiency variable speed motor.

The water cooled motor and sound dampering casing creates the quietest booster pumps available today.

The variable speed pump allows large power savings and a histogram on the pump display shows how much power has been saved when compared to a fixed speed pump.