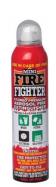

### MINI FIRE FIGHTER 4 IN 1

Stops a small fire from becoming a major disaster.

A cutting-edge foam capable of extinguishing (Class A) wood, (Class B) petrol and flammable liquids, (Class E) electrical and (Class F) fat fires quickly.

The only 4-in-1 Fire Extinguisher certified in New Zealand and Australia for all four types of household fires.

High cooling capacity which helps avoid re-ignition.

Safe to store in in extreme cold and hot temperatures ranging as low as  $-40^{\circ}$ C and up to  $+70^{\circ}$ C.

Swells up to 40 times it's capacity when in use.

User friendly, no instructions needed - Just point and shoot. Compact enough to keep a can handy where ever you need it - in the kitchen, garage, workshop, and every type of vehicle. Easy to clean up after use. The foam dissolves leaving no residue; simply wipe clean.

Non-Toxic, non-irritant and biodegradable. The pure ingredients are minerals, salts and special patented oils.

Each Mini Firefighter is date-stamped underneath and has a shelf-life of 5 years from this date.