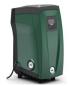

The E.SYBOX and E.SYBOXMINI3 are completely new solutions in rainwater harvesting and cold water boosting for residential and light commercial applications.

They are an all in one pump and control solution comprising water cooled booster pump with integrated high efficiency variable speed motor.

The water cooled motor and sound dampering casing creates the quietest booster pumps available today.

The variable speed pump allows large power savings and a histogram on the pump display shows how much power has been saved when compared to a fixed speed pump.