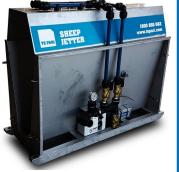

#### THE TE PARI SHEEP JETTER HELPS YOU CONTROL **BOTH FLY AND LICE IN YOUR FLOCK.**

Using 20 jets that are strategically positioned to target the affected areas. The TePari Sheep Jetter is a proven design based on simplicity and reliability that can process up to 1000 sheep/hour.

The TePari Sheep Jetter is predominantly manufactured from stainless steel, reducing the unit's weight to 56kg. The strong, compact frame has few moving parts which means less maintenance. The unit comes complete with all necessary pipework including camlock fittings and intake filter.