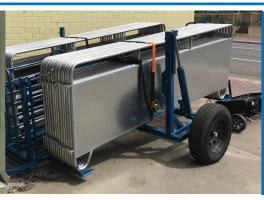

## Portable Drafting Race

\$8,300.00 inc GST

Pack includes:

- 26 x 7 rail gates (L 2900mm x H1050mm)
  - 2 x Blind Panels
  - Removable Tow Hitch
  - 8 Tonne Jack with stainless steel rod